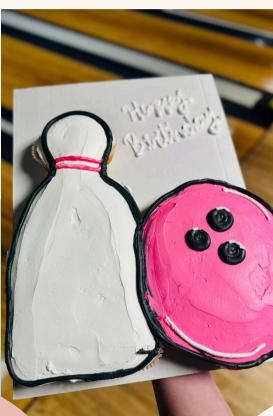

## PULL A-PART CUPCAKE CAKES & CUPCAKES BY YHE DOZEN

NOW OFFERING PULL A-PART CUPCAKE CAKES & CUPCAKES BY THE DOZEN! CHOOSE FROM VANILLA OR CHOCOLATE CAKE WITH OUR SEMI-SWEET WHIPPED FROSTING! CHOOSE A BOWLING THEME, YOUR BIRTHDAY NUMBER OR WE ARE HAPPY TO CUSTOM BUILD A ONE-OF-A-KIND, AND DELICIOUS PULL APART CUPCAKE CAKE THAT IS WE SPECIAL PERFECT FOR YOU!